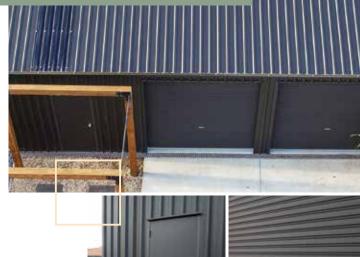

## Quality steel in a matt finish

COLORBOND® steel Matt stands up to the elements. Tested for over a decade in harsh Australian environments, this innovative matt paint technology provides lasting performance and the ability for you to bring a softer, subtle look to your home or backyard.

## Finished to perfection

For the ultimate finish, choose roller doors and personal access doors also in COLORBOND® steel Matt. Then consider a range of other design options such as a monopitch roof and eaves to finish.