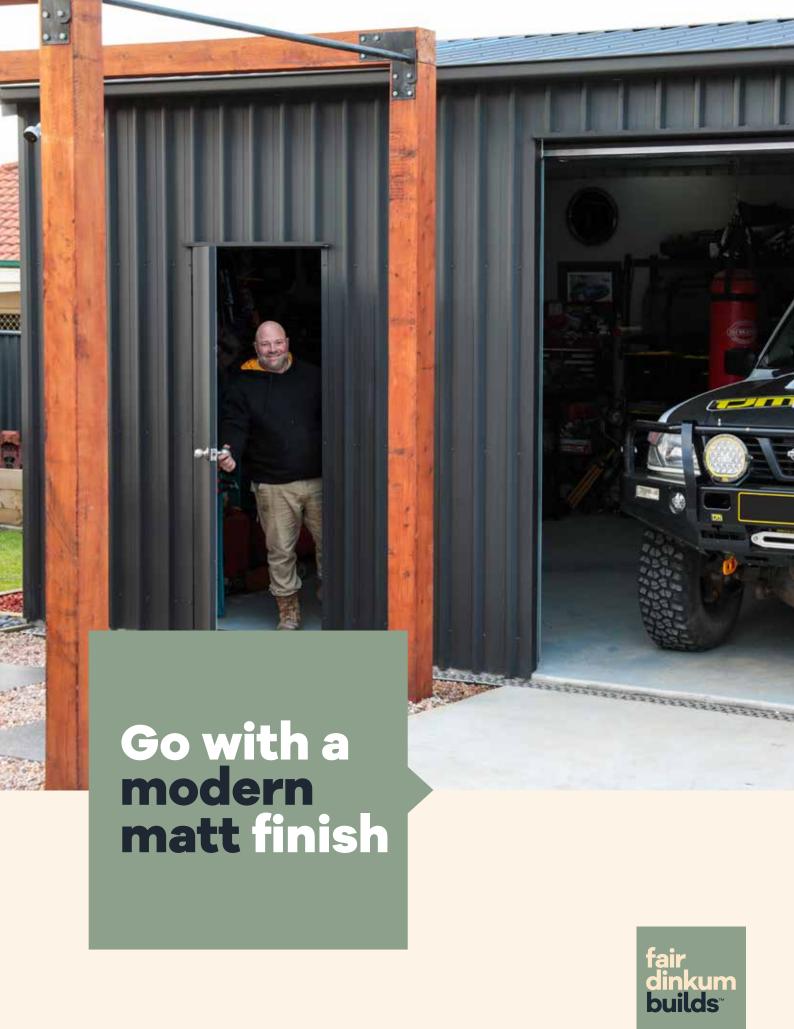

## Give your shed a premi

With innovative matt paint technology you can now add texture and style to your shed. This finish offers a softer and more subtle appeal than traditional finishes, as it works to diffuse the light; making sure your shed complements your landscaping and surrounding environment.

COLORBOND® steel Matt is available in a range of popular colours. Harmonise with the natural landscape and surrounds by using subdued (or muted) colours or create depth by using the more commanding darker neutrals.

## Quality steel in a matt finish

COLORBOND® steel Matt stands up to the elements. Tested for over a decade in harsh Australian environments, this innovative matt paint technology provides lasting performance and the ability for you to bring a softer, subtle look to your home or backyard.